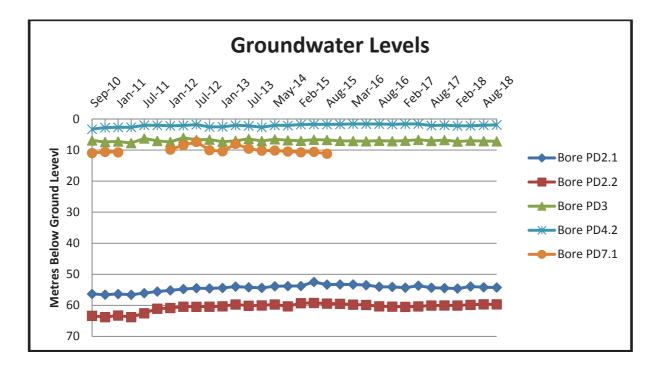

#### LIST OF FIGURES

| Figure 1: | Location of Bloomfield Colliery                   | . 7 |
|-----------|---------------------------------------------------|-----|
| Figure 2: | Rainfall 2018                                     | 15  |
| Figure 3: | Windrose for Bloomfield 2018                      | 17  |
| Figure 4: | Four Mile Creek Catchment Electrical Conductivity | 41  |
|           |                                                   |     |

| Figure 5: pH of Four Mile Creek4                | 1 |
|-------------------------------------------------|---|
| Figure 6: pH and EC in Site Water Storages4     | 2 |
| Figure 7: pH & EC in Four Mile Creek Tributary4 | 3 |
| Figure 8: pH & EC in Wallis Creek Tributary4    | 4 |
| -igure 9: Groundwater Levels                    | 6 |
| Figure 10: Groundwater pH 4                     | 7 |
| Figure 11: Groundwater EC 4                     | 7 |
| Figure 12: Community Complaints5                | 4 |