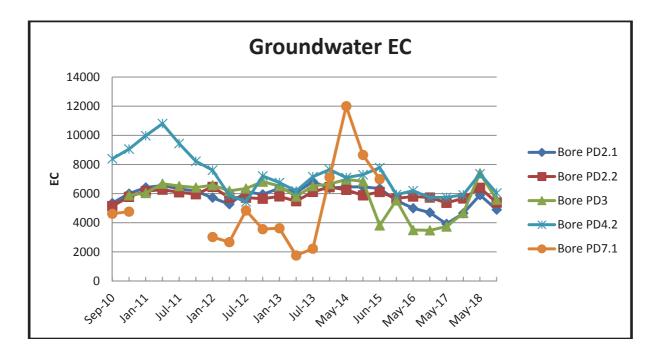

#### LIST OF FIGURES

| Figure 1: | Location of Bloomfield Colliery                   | . 7 |
|-----------|---------------------------------------------------|-----|
| Figure 2: | Rainfall 2018                                     | 15  |
| Figure 3: | Windrose for Bloomfield 2018                      | 17  |
| Figure 4: | Four Mile Creek Catchment Electrical Conductivity | 41  |
|           |                                                   |     |

| Figure 5: pH of Four Mile Creek4                | 1 |
|-------------------------------------------------|---|
| Figure 6: pH and EC in Site Water Storages4     | 2 |
| Figure 7: pH & EC in Four Mile Creek Tributary4 | 3 |
| Figure 8: pH & EC in Wallis Creek Tributary4    | 4 |
| -igure 9: Groundwater Levels                    | 6 |
| Figure 10: Groundwater pH 4                     | 7 |
| Figure 11: Groundwater EC 4                     | 7 |
| Figure 12: Community Complaints5                | 4 |