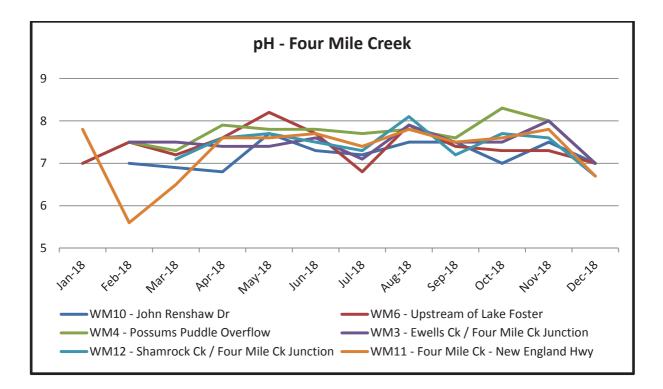

k and Shamrock Creek junctions and New England Hwy) reflect concentration of solutes in ponds during low flow periods and from licensed discharges in addition to offsite sources such as historic underground workings.

As outlined later, there were 16 licensed discharges throughout the reporting period. The monthly sample collected in August and November coincided with a licensed discharge event. EC levels vary due to rainfall and mine discharge therefore monthly and yearly trends cannot be assessed.



Figure 4: Four Mile Creek Catchment Electrical Conductivity

Figure 5 shows the pH levels in Four Mile Creek are generally consistent with ANZECC water quality guidelines (pH 6.5-8.5). pH levels vary due to rainfall and mine discharge therefore monthly and yearly trends cannot be assessed.





Figure 6 shows EC and pH results for water storage dams. Water quality within the mine water storage dams (Lake Kennerson and Lake Foster) varies throughout the year depending on rainfall capture in the open cut pits, CHPP water usage and frequency of licensed discharge events, which are also rainfall dependent. The freshwater dam (Possums Puddle) remains fairly constant throughout the year as it is separate from mining influences.

Figure 7 shows the pH and salinity levels in Four Mile Creek tributaries are generally consistent with ANZECC water quality guidelines. These tributaries are ephemeral streams and are often dry or not flowing (evaporating) resulting in gaps in the graphed data. The low pH levels are attributed to stagnate evaporating pools during dryer periods.



Figure 6: