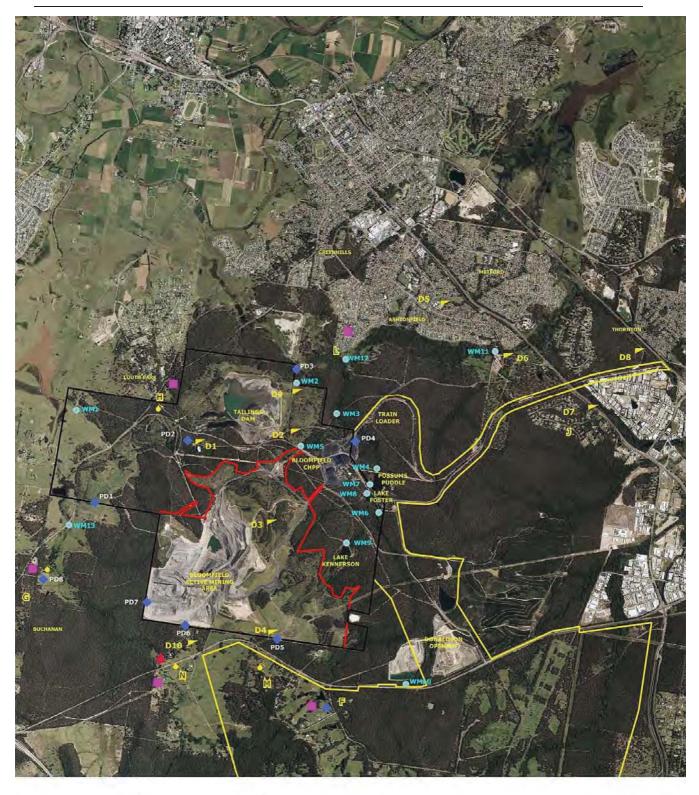

A dust monitoring program is in place with 10 dust deposition gauges and 2 High Volume Air Samplers (HVOL) located on and around the mine lease area. The locations are listed in Table 7 and are shown in Plan 1. Samples are collected by independent environmental consultants and analysed by a NATA registered laboratory.

#### **Dust Predictions**

Dust modelling predictions conducted as part of the Environmental Assessment (PA 07\_0087 Mod 4) are shown in Table 10. Monitoring during the reporting period indicates that dust results are close to predicted levels. As shown in Plan 1, the nearest modelled resident to the monitoring locations is Resident N. The dust monitoring locations are actually situated closer to the mine site than Resident N (refer Plan 1) and as a result the dust results are slightly higher.

#### 6.2.4 Further Improvements

The air quality monitoring program will be continued in accordance with Air Quality Monitoring Plan requirements. The PM2.5 results and location of the HVOL (refer Plan 1) will be reviewed throughout 2019 to assess impacts on the results from vehicle traffic along John Renshaw Drive.

Each blast is monitored at four nearby residences for ground vibration and overpressure. Monitors are located at residences to the south, south-east, west and north-west of current open cut operations. The location of the blast monitors is shown on Plan 1.

#### 6.7.2 Environmental Performance

Attended and unattended quarterly noise monitoring was undertaken during the reporting period which assessed noise impacts from Bloomfield Colliery against relevant criteria detailed within PA 07\_0087 at five monitoring locations (see Plan 1). Monitoring results are summarised in Tables 15 and 16 and copies of the monitoring reports can be viewed on the Bloomfield website (www.bloomcoll.com.au).