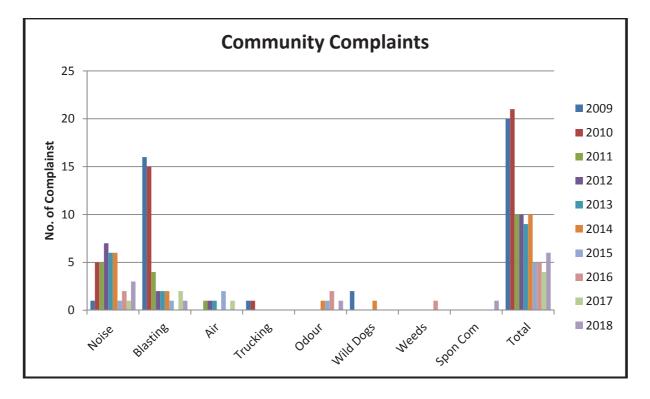

|    | Environmental Complaints                    |    |
|----|---------------------------------------------|----|
| 10 | INDEPENDENT AUDIT                           | 57 |
| 11 | INCIDENTS AND NON-COMPLIANCE                | 60 |
| 12 | ACTIVITIES PROPOSED IN THE NEXT AEMR PERIOD | 60 |