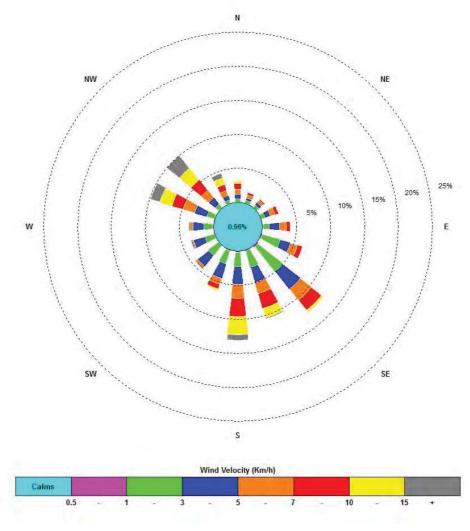

Table 6: Monthly Rainfall Records

The results of wind speed and direction monitoring shows a pattern typical in the Hunter Valley. During summer the winds predominate from the south east and winter the west-northwest. Autumn and spring are transitional seasons with winds distributed between both northwest and south-easterly directions. Figure 3 shows the annual windrose generated for the site on an annual basis.

Figure 3: Windrose for Bloomfield 2018