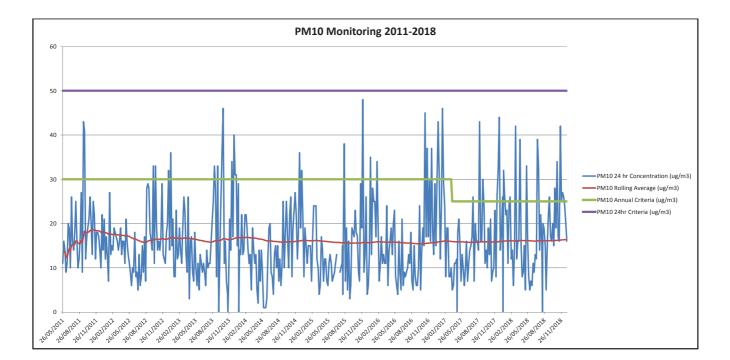

#### PM2.5, PM10 and TSP

Table 9 summarises the PM2.5, PM10 and TSP monitoring results during the reporting period and detailed results are provided in Table A1 in Appendix A.

|                                                                  | PM2.5 24hr<br>(ug/m³) | PM10 24hr<br>(ug/m³) | TSP<br>(ug/m³) |
|------------------------------------------------------------------|-----------------------|----------------------|----------------|
| Maximum 24hr Average result<br>2018                              | 24                    | 42                   | -              |
| Project Approval Impact<br>Assessment Criteria<br>24hr Average   | 25                    | 50                   | -              |
| Annual Average 2018                                              | 12*                   | 19                   | 40             |
| Project Approval Impact<br>Assessment Criteria<br>Annual Average | 8                     | 25                   | 90             |

Table 9: PM2.5, PM10 and TSP Results Summary 2018

\* Note: Sampling commenced in November. Not a full year average.

All PM10 results recorded 24-hour averages below the 50  $ug/m^3$  limit for 2018. The annual average PM10 result recorded was below the 25  $ug/m^3$  limit for 2018. The annual average TSP result recorded was below the 90  $ug/m^3$  limit for 2018.

Figures A2, A3 and A4 in Appendix A shows yearly results of TSP, PM10 and PM2.5 dust levels. The results show seasonal trends as well as rolling averages. In general higher results occur in the summer months and lower results occur in the winter months. All results are below Project Approval impact assessment criteria.