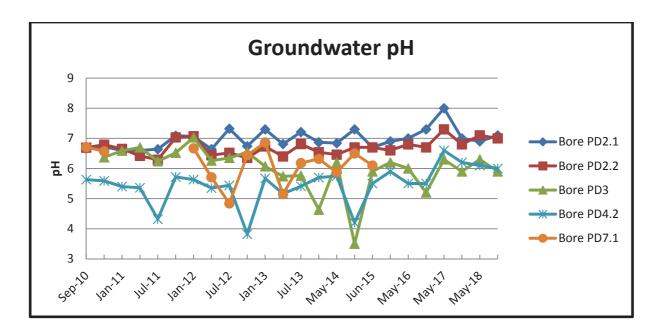

#### LIST OF FIGURES

| Figure 1: | Location of Bloomfield Colliery                   | . 7 |
|-----------|---------------------------------------------------|-----|
| Figure 2: | Rainfall 2018                                     | 15  |
| Figure 3: | Windrose for Bloomfield 2018                      | 17  |
| Figure 4: | Four Mile Creek Catchment Electrical Conductivity | 41  |
|           |                                                   |     |

| Figure 5: pH of Four Mile Creek4                | 1 |
|-------------------------------------------------|---|
| Figure 6: pH and EC in Site Water Storages4     | 2 |
| Figure 7: pH & EC in Four Mile Creek Tributary4 | 3 |
| Figure 8: pH & EC in Wallis Creek Tributary4    | 4 |
| -igure 9: Groundwater Levels                    | 6 |
| Figure 10: Groundwater pH 4                     | 7 |
| Figure 11: Groundwater EC 4                     | 7 |
| Figure 12: Community Complaints5                | 4 |