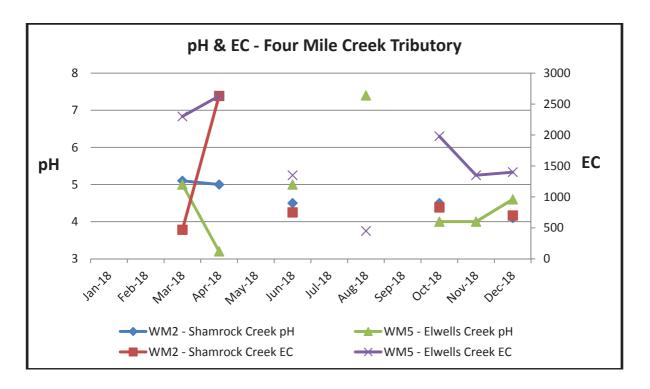

#### LIST OF FIGURES

| Figure 1: | Location of Bloomfield Colliery                   | . 7 |
|-----------|---------------------------------------------------|-----|
| Figure 2: | Rainfall 2018                                     | 15  |
| Figure 3: | Windrose for Bloomfield 2018                      | 17  |
| Figure 4: | Four Mile Creek Catchment Electrical Conductivity | 41  |
|           |                                                   |     |

| Figure 5: pH of Four Mile Creek4                | 1 |
|-------------------------------------------------|---|
| Figure 6: pH and EC in Site Water Storages4     | 2 |
| Figure 7: pH & EC in Four Mile Creek Tributary4 | 3 |
| Figure 8: pH & EC in Wallis Creek Tributary4    | 4 |
| -igure 9: Groundwater Levels                    | 6 |
| Figure 10: Groundwater pH 4                     | 7 |
| Figure 11: Groundwater EC 4                     | 7 |
| Figure 12: Community Complaints5                | 4 |