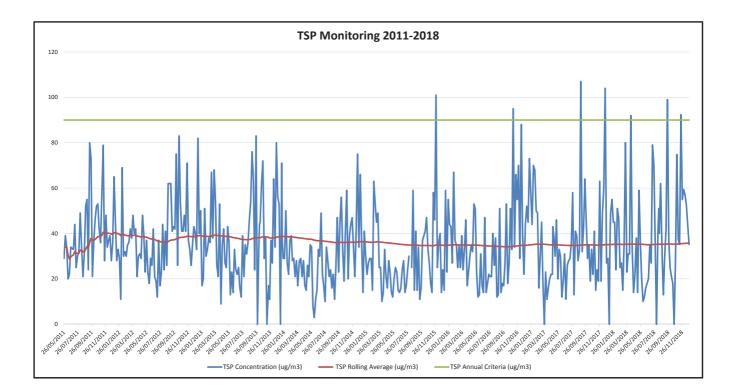

#### PM2.5, PM10 and TSP

Table 9 summarises the PM2.5, PM10 and TSP monitoring results during the reporting period and detailed results are provided in Table A1 in Appendix A.

|                                                                  | PM2.5 24hr<br>(ug/m³) | PM10 24hr<br>(ug/m³) | TSP<br>(ug/m³) |
|------------------------------------------------------------------|-----------------------|----------------------|----------------|
| Maximum 24hr Average result<br>2018                              | 24                    | 42                   | -              |
| Project Approval Impact<br>Assessment Criteria<br>24hr Average   | 25                    | 50                   | -              |
| Annual Average 2018                                              | 12*                   | 19                   | 40             |
| Project Approval Impact<br>Assessment Criteria<br>Annual Average | 8                     | 25                   | 90             |

Table 9: PM2.5, PM10 and TSP Results Summary 2018

\* Note: Sampling commenced in November. Not a full year average.

All PM10 results recorded 24-hour averages below the 50  $ug/m^3$  limit for 2018. The annual average PM10 result recorded was below the 25  $ug/m^3$  limit for 2018. The annual average TSP result recorded was below the 90  $ug/m^3$  limit for 2018.

Figures A2, A3 and A4 in Appendix A shows yearly results of TSP, PM10 and PM2.5 dust levels. The results show seasonal trends as well as rolling averages. In general higher results occur in the summer months and lower results occur in the winter months. All results are below Project Approval impact assessment criteria.