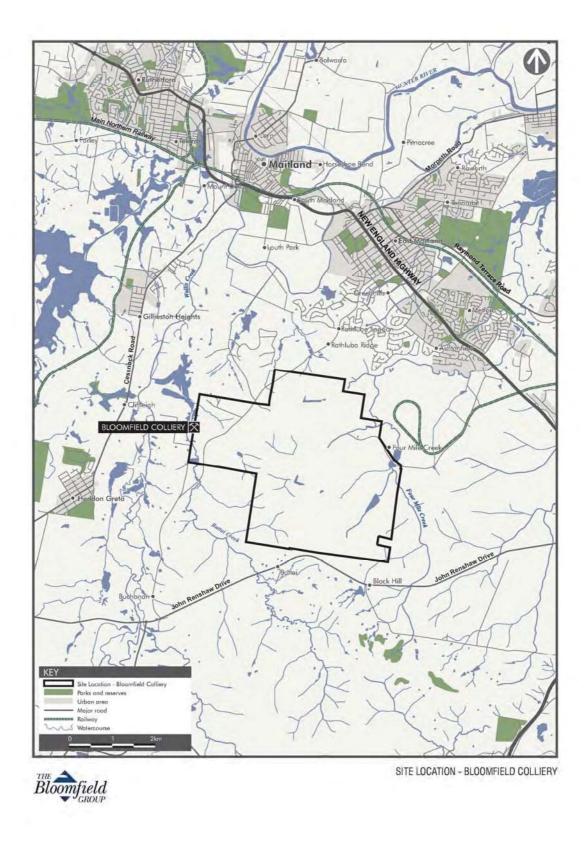

#### 2.1 Consents, Leases and Licences

The lease area for ML1738 and the PA 07\_0087 boundary are shown on Plan 1.

Project Approval (05\_0136) for the Abel Underground Mine allows for the operation of the Bloomfield Coal Handling and Preparation Plant (CHPP), Rail Loading Facility (RLF) and other related facilities required for the handling and processing of coal.

A Mining Operations Plan (MOP) has been prepared under DRE's ESG3: MOP Guidelines September 2013. The MOP covers the period 2018 – 2020.

| Bloomfield      | Bloomfield Colliery<br>Annual Review 2018  |               |  |
|-----------------|--------------------------------------------|---------------|--|
|                 |                                            |               |  |
| Plan 1          | Environmental Mor                          | itoring Sites |  |
| Scale: 1:33,333 | Date: January 2019<br>Photo: December 2018 | Drawing: A3   |  |