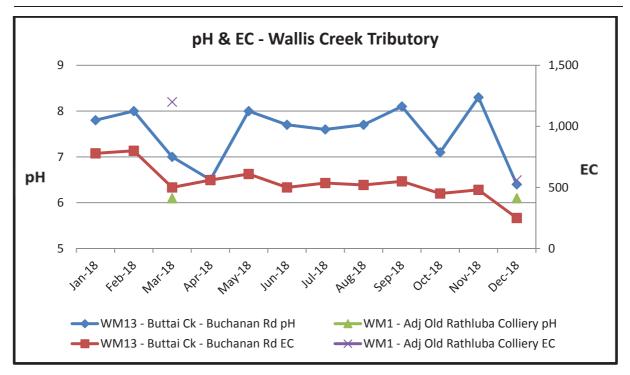

#### LIST OF FIGURES

| Figure 1: | Location of Bloomfield Colliery                   | . 7 |
|-----------|---------------------------------------------------|-----|
| Figure 2: | Rainfall 2018                                     | 15  |
| Figure 3: | Windrose for Bloomfield 2018                      | 17  |
| Figure 4: | Four Mile Creek Catchment Electrical Conductivity | 41  |
|           |                                                   |     |

| Figure 5: pH of Four Mile Creek4                | 1 |
|-------------------------------------------------|---|
| Figure 6: pH and EC in Site Water Storages4     | 2 |
| Figure 7: pH & EC in Four Mile Creek Tributary4 | 3 |
| Figure 8: pH & EC in Wallis Creek Tributary4    | 4 |
| -igure 9: Groundwater Levels                    | 6 |
| Figure 10: Groundwater pH 4                     | 7 |
| Figure 11: Groundwater EC 4                     | 7 |
| Figure 12: Community Complaints5                | 4 |