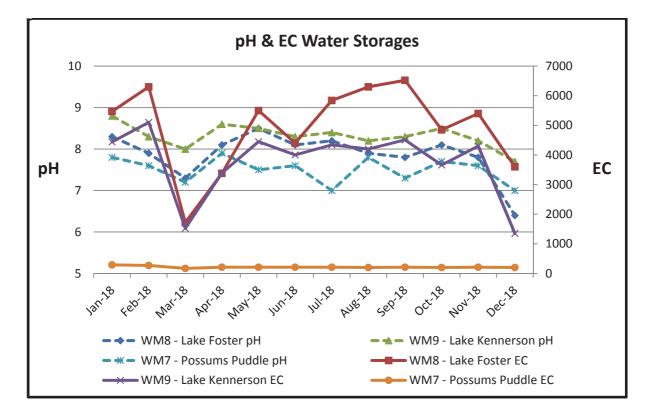

assessed.





Figure 6 shows EC and pH results for water storage dams. Water quality within the mine water storage dams (Lake Kennerson and Lake Foster) varies throughout the year depending on rainfall capture in the open cut pits, CHPP water usage and frequency of licensed discharge events, which are also rainfall dependent. The freshwater dam (Possums Puddle) remains fairly constant throughout the year as it is separate from mining influences.

Figure 7 shows the pH and salinity levels in Four Mile Creek tributaries are generally consistent with ANZECC water quality guidelines. These tributaries are ephemeral streams and are often dry or not flowing (evaporating) resulting in gaps in the graphed data. The low pH levels are attributed to stagnate evaporating pools during dryer periods.



Figure 6: pH and EC in Site Water Storages



Figure 7: pH & EC in Four Mile Creek Tributary

Figure 8 shows the pH and salinity levels in Wallis Creek tributaries are generally consistent with ANZECC water quality guidelines (pH 6.5-8.5 & EC 125-2200).

Previous results indicate that the surface flow adjacent to Rathluba has historically been of low pH, regardless of mining impacts. Prior to 2006 pH results were less than 4 however pH levels have been steadily increasing since then. This drainage line carries surface flow from non-mining land and rehabilitated mining land, indicating that other off-site effects may be influencing the water quality in the area. The drainage line is ephemeral and is usually dry or evaporating resulting in gaps in the graphed data.



Figure 8: pH & EC in