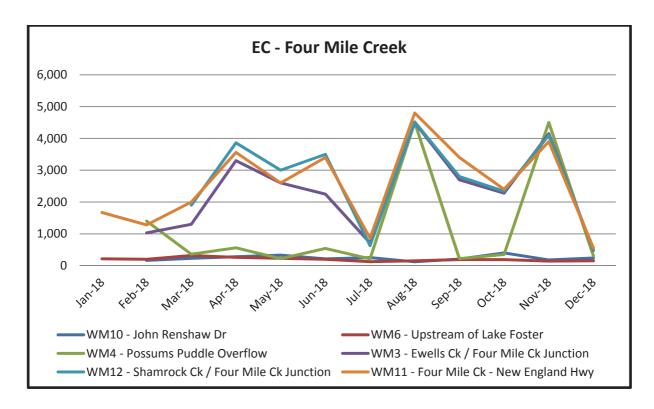

5 shows EC and pH results for the Four Mile Creek sites. Figure 4 shows salinity levels are slightly elevated in the lower end the catchment. Four Mile Creek is ephemeral and the EC level varies due to rainfall and mine discharge. The higher salinity results along Four Mile Creek (Elwells Creek and Shamrock Creek junctions and New England Hwy) reflect concentration of solutes in ponds during low flow periods and from licensed discharges in addition to offsite sources such as historic underground workings.

As outlined later, there were 16 licensed discharges throughout the reporting period. The monthly sample collected in August and November coincided with a licensed discharge event. EC levels vary due to rainfall and mine discharge therefore monthly and yearly trends cannot be assessed.



Figure 4: Four Mile Creek Catchment Electrical Conductivity

Figure 5 shows the pH levels in Four Mile Creek are generally consistent with ANZECC water quality guidelines (pH 6.5-8.5). pH levels vary due to rainfall and mine discharge therefore monthly and yearly trends cannot be assessed.





Figure 6 shows EC and pH results for water storage dams. Water quality within the mine water storage dams (Lake Kennerson and Lake Foster) varies throughout the year depending on rainfall capture in the open cut pits, CHPP water usage and frequency of licensed discharge events, which are also rainfall dependent. The freshwater dam (Possums Puddle) remains fairly constant throughout the year as it is separate from mining influences.

Figure 7 shows the pH and salinity levels in Four Mile Creek trib