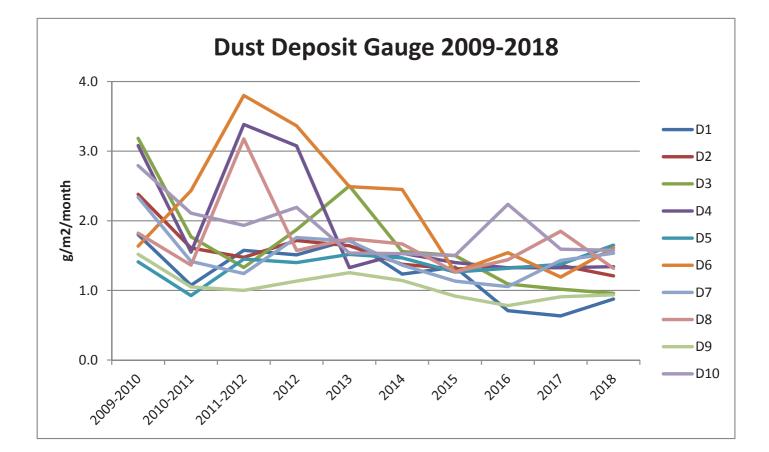

#### Dust Deposition

Table 8 summarises the monthly deposition rates for insoluble solids during the reporting period and includes long-term averages for the site and the EPA guideline of 4 g/m<sup>2</sup>/month.

| Insoluble Solids |     |     |     |     |     |      |     |     |     |     |
|------------------|-----|-----|-----|-----|-----|------|-----|-----|-----|-----|
| (g/m²/month)     |     |     |     |     |     |      |     |     |     |     |
| Site             | D1  | D2  | D3  | D4# | D5  | D6   | D7  | D8  | D9  | D10 |
| Jan-18           | 0.9 | 1.7 | 0.9 | 1.6 | 2.5 | 1.2  | 1.9 | 2.2 | 1.0 | 1.5 |
| Feb-18           | 1.5 | 1.3 | 1.2 | 1.6 | 1.0 | 1.7  | 3.1 | 2.1 | 1.0 | 1.2 |
| Mar-18           | 0.9 | 0.9 | 1.0 | 1.0 | 1.1 | 1.1  | 1.8 | 1.0 | D   | 0.9 |
| Apr-18           | 1.0 | 1.4 | 0.8 | 1.4 | 1.6 | 0.7  | 1.3 | 1.6 | 0.6 | 1.7 |
| May-18           | 0.4 | 0.9 | 0.6 | 1.3 | 1.6 | 1.1  | 1.1 | 1.1 | 0.7 | 1.3 |
| Jun-18           | 0.6 | 0.5 | 0.7 | 0.7 | 2.1 | 1.8  | 1.0 | 0.9 | 0.8 | 1.7 |
| Jul-18           | 0.8 | 0.7 | 0.4 | 1.0 | 1.4 | 1.1  | 0.7 | 0.7 | 0.6 | 1.2 |
| Aug-18           | 0.3 | 1.5 | 0.8 | 1.9 | 1.9 | 1.5  | 1.4 | 1.2 | 1.3 | 2.5 |
| Sep-18           | 0.9 | 1.4 | 1.3 | 1.0 | 1.5 | 1.6  | 0.8 | 0.8 | 0.9 | 1.7 |
| Oct-18           | 0.6 | 0.5 | 0.8 | 0.8 | 1.3 | 2.7c | 1.2 | 0.9 | 0.5 | 1.1 |
| Nov-18           | 0.7 | 1.0 | 0.9 | 1.2 | 1.5 | 4.2c | 1.0 | 1.0 | 0.9 | 1.4 |
| Dec-18           | 1.9 | 2.7 | 2.1 | 2.6 | 2.3 | 4.3  | 3.1 | 2.3 | 2.0 | 2.7 |
| Annual           |     |     |     |     |     |      |     |     |     |     |
| Averages         |     |     |     |     |     |      |     |     |     |     |
| 1997-1998        | 1.2 | 1.8 | 1.8 | 1.5 | 1.1 | 1.9  | 1.6 | 1.5 | 1.8 | 1.7 |
| 1998-1999        | 1.5 | 2.1 | 1.8 | 1.6 | 1.3 | 2.4  | 1.6 | 1.1 | 1.8 | 0.9 |
| 1999-2000        | 1.8 | 2.6 | 1.8 | 1.1 | 1.5 | 1.9  | 2.0 | 1.3 |     |     |
| 2000-2001        | 1.2 | 1.6 | 1.3 | 1.4 | 1.2 | 3.1  | 1.8 | 1.1 |     |     |
| 2001-2002        | 1.1 | 1.8 | 1.4 | 6.6 | 1.3 | 2.0  | 2.4 | 1.3 | 1.4 | 1.7 |
| 2002-2003        | 1.7 | 2.0 | 1.2 | 4.3 | 1.9 | 2.3  | 1.9 | 1.8 | 1.4 | 2.2 |
| 2003-2004        | 2.4 | 1.6 | 0.8 | 6.5 | 1.2 | 1.5  | 1.4 | 1.3 | 1.0 | 1.0 |
| 2004-2005        | 1.6 | 1.5 | 1.1 | 3.2 | 1.1 | 2.2  | 1.4 | 1.4 | 0.9 | 1.1 |
| 2005-2006        | 3.4 | 1.9 | 1.2 | 3.1 | 1.0 | 1.4  | 1.5 | 1.4 | 1.2 | 1.9 |
| 2006-2007        | 2.8 | 2.2 | 1.5 | 3.9 | 3.0 | 1.7  | 1.8 | 1.7 | 1.2 | 1.8 |
| 2007-2008        | 2.7 | 1.9 | 1.6 | 5.2 | 2.1 | 2.0  | 1.9 | 2.2 | 1.2 | 2.3 |
| 2008-2009        | 1.8 | 1.9 | 3.3 | 6.0 | 1.3 | 1.7  | 2.0 | 1.9 | 1.5 | 2.9 |
| 2009-2010        | 1.8 | 2.4 | 3.2 | 3.1 | 1.4 | 1.6  | 2.3 | 1.8 | 1.5 | 2.8 |
| 2010-2011        | 1.1 | 1.6 | 1.8 | 1.6 | 0.9 | 2.4  | 1.4 | 1.4 | 1.1 | 2.1 |
| 2011-2012        | 1.6 | 1.5 | 1.3 | 3.4 | 1.5 | 3.8  | 1.2 | 3.2 | 1.0 | 1.9 |
| 2012             | 1.5 | 1.7 | 1.9 | 3.1 | 1.4 | 3.4  | 1.8 | 1.6 | 1.1 | 2.2 |
| 2013             | 1.7 | 1.6 | 2.5 | 1.3 | 1.5 | 2.5  | 1.7 | 1.7 | 1.3 | 1.5 |
| 2014             | 1.2 | 1.4 | 1.6 | 1.5 | 1.5 | 2.5  | 1.4 | 1.7 | 1.1 | 1.5 |
| 2015             | 1.3 | 1.3 | 1.5 | 1.4 | 1.3 | 1.3  | 1.1 | 1.3 | 0.9 | 1.5 |
| 2016             | 0.7 | 1.3 | 1.1 | 1.3 | 1.3 | 1.5  | 1.1 | 1.4 | 0.8 | 2.2 |
| 2017             | 0.6 | 1.4 | 1.0 | 1.3 | 1.4 | 1.2  | 1.4 | 1.9 | 0.9 | 1.6 |
| 2018             | 0.9 | 1.2 | 1.0 | 1.3 | 1.7 | 1.6  | 1.5 | 1.3 | 0.9 | 1.6 |
| Overall*         | 1.6 | 1.7 | 1.6 | 2.7 | 1.4 | 2.1  | 1.6 | 1.6 | 1.1 | 1.9 |
| EPA Licence      |     |     |     |     |     |      |     |     |     |     |
| Limit            |     |     |     |     | 4   | •    |     |     |     |     |

Notes: \*- Overall annual average since 1997.

D - Dust gauge damaged. No result.

#- Site D4 was located adjacent to operational areas and was repositioned in December 2012 to the southern mining lease boundary,

adjacent to John Renshaw Drive.

All dust deposition gauges recorded annual averages below the 4g/m<sup>2</sup>/month limit for 2018. The long term average annual dust deposition rates are all below the required impact assessment criteria.

Results are graphically provided in Appendix A. Figure A1 in Appendix A shows yearly results since PA 07\_0087 approval. The results show a slight trend downwards. Sites D2 and D3 are located adjacent to operational areas well within lease boundaries. Results from these sites indicate the level of dust generated by mining operations and are unlikely to impact off site.