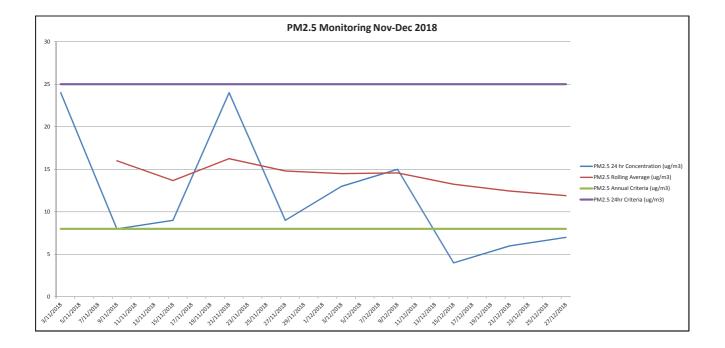

During 2018 the modified Project Approval (07\_0087\_Mod 4) included a new condition to monitor for PM2.5 dust emissions. PM2.5 monitoring commenced in November 2018.

| Site      | Location                                        |  |  |  |
|-----------|-------------------------------------------------|--|--|--|
| On Lease  |                                                 |  |  |  |
| D1        | Adjacent to Buttai Reservoir                    |  |  |  |
| D2        | Adjacent to Main Haul Road                      |  |  |  |
| D3        | Communications Tower                            |  |  |  |
| D4        | Adjacent John Renshaw Drive                     |  |  |  |
| D9        | Shamrock Lane                                   |  |  |  |
| Off Lease |                                                 |  |  |  |
| D5        | Bali Close Ashtonfield                          |  |  |  |
| D6        | Off Four Mile Creek Road                        |  |  |  |
| D7        | Off New England Highway, Avalon Estate          |  |  |  |
| D8        | Adjacent of Main North Rail line at Rail Loop   |  |  |  |
| D10       | Private property adjacent to John Renshaw Drive |  |  |  |
| HVOLs     | Private property adjacent to John Renshaw Drive |  |  |  |

#### PM2.5, PM10 and TSP

Table 9 summarises the PM2.5, PM10 and TSP monitoring results during the reporting period and detailed results are provided in Table A1 in Appendix A.

|                                                                  | PM2.5 24hr<br>(ug/m³) | PM10 24hr<br>(ug/m³) | TSP<br>(ug/m³) |
|------------------------------------------------------------------|-----------------------|----------------------|----------------|
| Maximum 24hr Average result<br>2018                              | 24                    | 42                   | -              |
| Project Approval Impact<br>Assessment Criteria<br>24hr Average   | 25                    | 50                   | -              |
| Annual Average 2018                                              | 12*                   | 19                   | 40             |
| Project Approval Impact<br>Assessment Criteria<br>Annual Average | 8                     | 25                   | 90             |

All PM2.5 results recorded 24-hour averages below the 25 ug/m<sup>3</sup> limit for 2018. The highest result recorded was 24 ug/m<sup>3</sup>. PM2.5 monitoring did not commence until November 2018 and therefore the result shown in Table 9 is not a full year result. The annual average PM2.5 partial result recorded was 12 and above the 8 ug/m<sup>3</sup> limit however this value is expected to reduce with ongoing monitoring.

Figures A2, A3 and A4 in Appendix A shows yearly results of TSP, PM10 and PM2.5 dust levels. The results show seasonal trends as well as rolling averages. In general higher results occur in the summer months and lower results occur in the winter months. All results are below Project Approval impact assessment criteria.