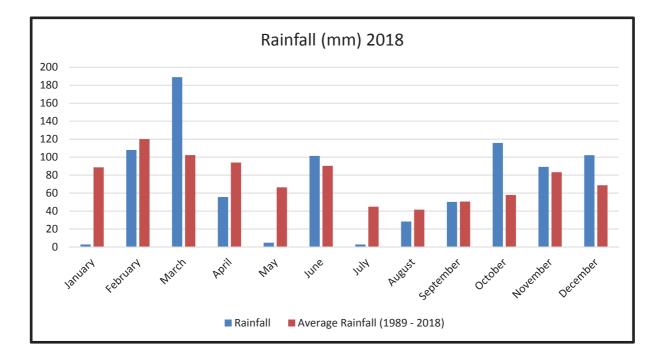

- wind speed;
- wind direction;
- temperature;
- relative humidity;
- rainfall
- solar radiation; and
- evaporation.

A comparison of monthly recorded rainfall for the 2018 reporting period and annual average data is shown in Figure 2. The total rainfall for the twelve month period was 850 mm. This was 59 mm below the annual average of 909 mm. The middle part of 2018 was extremely dry with the mine site only receiving 55% of the average rainfall for that period.