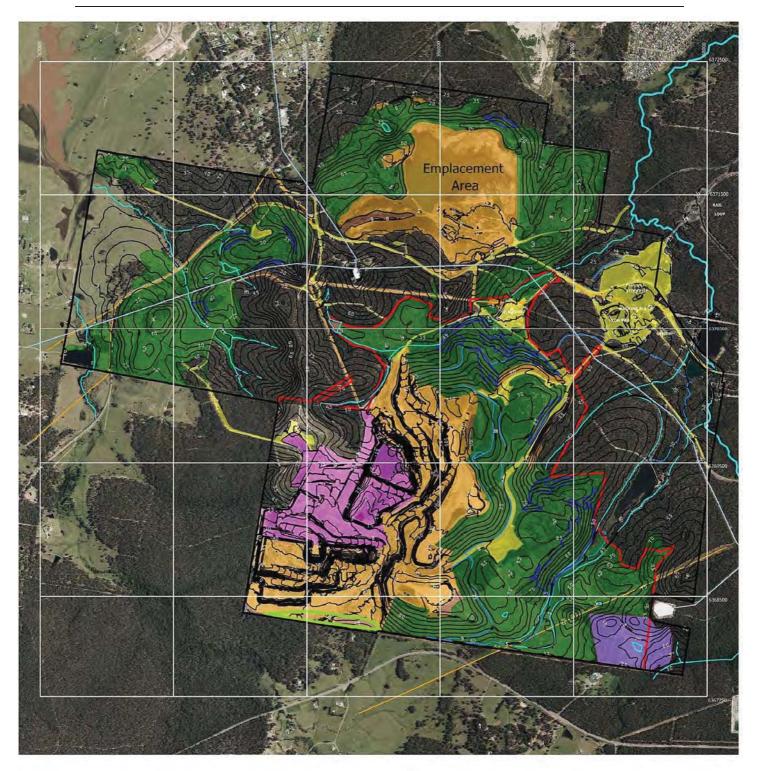

#### LIST OF PLANS

Plan 1. Environmental Monitoring Sites

Plan 2. Rehabilitation Plan

A Mining Operations Plan (MOP) has been prepared under DRE's ESG3: MOP Guidelines September 2013. The MOP covers the period 2018 – 2020.

| Bloomfield      | Bloomfield Colliery<br>Annual Review 2018  |               |  |
|-----------------|--------------------------------------------|---------------|--|
|                 |                                            |               |  |
| Plan 1          | Environmental Mor                          | itoring Sites |  |
| Scale: 1:33,333 | Date: January 2019<br>Photo: December 2018 | Drawing: A3   |  |