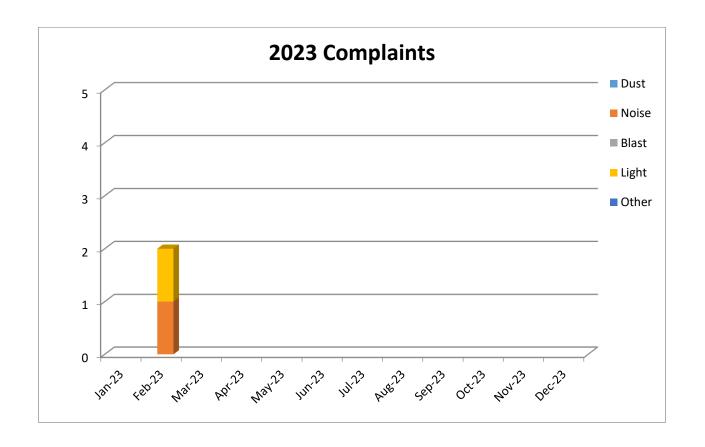

## Rix's Creek Mine Complaints Register 2023

| Number       | Date<br>Received | Site                    | Nature of Complaint | Location | How received                                        | Action taken and findings                                                                                                                                                                                                                                                                                                                                                                                                                                                                                                                           |  |  |  |  |
|--------------|------------------|-------------------------|---------------------|----------|-----------------------------------------------------|-----------------------------------------------------------------------------------------------------------------------------------------------------------------------------------------------------------------------------------------------------------------------------------------------------------------------------------------------------------------------------------------------------------------------------------------------------------------------------------------------------------------------------------------------------|--|--|--|--|
| JANUARY 2023 |                  |                         |                     |          |                                                     |                                                                                                                                                                                                                                                                                                                                                                                                                                                                                                                                                     |  |  |  |  |
|              |                  |                         |                     |          |                                                     |                                                                                                                                                                                                                                                                                                                                                                                                                                                                                                                                                     |  |  |  |  |
|              | FEBRUARY 2023    |                         |                     |          |                                                     |                                                                                                                                                                                                                                                                                                                                                                                                                                                                                                                                                     |  |  |  |  |
| 1            | 14/02/2023       | Rix's<br>Creek Lighting | Lighting            |          | Rix's Creek<br>Community<br>and Blasting<br>Hotline | Action taken: Open Cut Examiner (OCE) phoned Complainant back to advise of the actions that were being undertaken. OCE explained the light was being redirected back into the mine and downwards. The Environment Compliance Technician (ECT) also phoned the Complainant to advise they were heading to the south of the mine to confirm actions were effective.  Findings: Environment Superintendent (ES) discussed complaint with Operations Manager (OM) concerning mobile lighting plants and upper level dumps.  No further action required. |  |  |  |  |

| 2              | 17/02/2023  | Rix's<br>Creek | Noise | Long Point | Rix's Creek<br>Community<br>and Blasting<br>Hotline | Action taken: Environment Compliance Technician (ECT) returned the initial Complainant phone call. ECT drove to Long Point (LP). Meanwhile 2nd Complainant calls came in while ECT was driving to LP. When ECT arrived at LP to conduct noise monitoring, 2nd Complainant came and spoke with ECT. 2nd Complainant commented on the dozer tracking noise.  Findings: ECT conducted noise monitoring at LP at 9:51 - 10:14pm (2 readings) and 12:06 - 12:41am (3 readings). All readings were within compliance levels.  ECT noticed no direct light source pointing in a southerly direction on either occasion.  No further action required |  |  |  |  |
|----------------|-------------|----------------|-------|------------|-----------------------------------------------------|----------------------------------------------------------------------------------------------------------------------------------------------------------------------------------------------------------------------------------------------------------------------------------------------------------------------------------------------------------------------------------------------------------------------------------------------------------------------------------------------------------------------------------------------------------------------------------------------------------------------------------------------|--|--|--|--|
| MARCH 2023     |             |                |       |            |                                                     |                                                                                                                                                                                                                                                                                                                                                                                                                                                                                                                                                                                                                                              |  |  |  |  |
|                |             |                |       |            |                                                     |                                                                                                                                                                                                                                                                                                                                                                                                                                                                                                                                                                                                                                              |  |  |  |  |
| APRIL 2023     |             |                |       |            |                                                     |                                                                                                                                                                                                                                                                                                                                                                                                                                                                                                                                                                                                                                              |  |  |  |  |
|                |             |                |       |            |                                                     |                                                                                                                                                                                                                                                                                                                                                                                                                                                                                                                                                                                                                                              |  |  |  |  |
|                | MAY 2023    |                |       |            |                                                     |                                                                                                                                                                                                                                                                                                                                                                                                                                                                                                                                                                                                                                              |  |  |  |  |
|                |             |                |       |            |                                                     |                                                                                                                                                                                                                                                                                                                                                                                                                                                                                                                                                                                                                                              |  |  |  |  |
|                |             |                |       |            | JUNE 2023                                           |                                                                                                                                                                                                                                                                                                                                                                                                                                                                                                                                                                                                                                              |  |  |  |  |
|                |             |                |       |            |                                                     |                                                                                                                                                                                                                                                                                                                                                                                                                                                                                                                                                                                                                                              |  |  |  |  |
| JULY 2023      |             |                |       |            |                                                     |                                                                                                                                                                                                                                                                                                                                                                                                                                                                                                                                                                                                                                              |  |  |  |  |
|                |             |                |       |            |                                                     |                                                                                                                                                                                                                                                                                                                                                                                                                                                                                                                                                                                                                                              |  |  |  |  |
|                | AUGUST 2023 |                |       |            |                                                     |                                                                                                                                                                                                                                                                                                                                                                                                                                                                                                                                                                                                                                              |  |  |  |  |
|                |             |                |       |            |                                                     |                                                                                                                                                                                                                                                                                                                                                                                                                                                                                                                                                                                                                                              |  |  |  |  |
| SEPTEMBER 2023 |             |                |       |            |                                                     |                                                                                                                                                                                                                                                                                                                                                                                                                                                                                                                                                                                                                                              |  |  |  |  |

## **2023 Complaints Summary**

|                          | Blast | Noise | Dust | Water | Lights | Odour | Other |
|--------------------------|-------|-------|------|-------|--------|-------|-------|
| Summary                  | 0     | 1     | 0    | 0     | 1      | 0     | 0     |
| 2023 Total<br>Complaints |       |       |      | 2     |        |       |       |