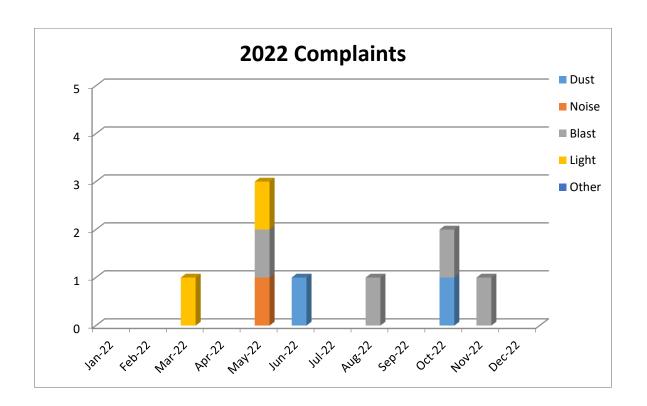

## **2022 Complaints Summary**

|                          | Blast | Noise | Dust | Water | Lights | Odour | Other |  |  |
|--------------------------|-------|-------|------|-------|--------|-------|-------|--|--|
| Summary                  | 4     | 1     | 2    | 0     | 2      | 0     | 0     |  |  |
| 2022 Total<br>Complaints | 9     |       |      |       |        |       |       |  |  |