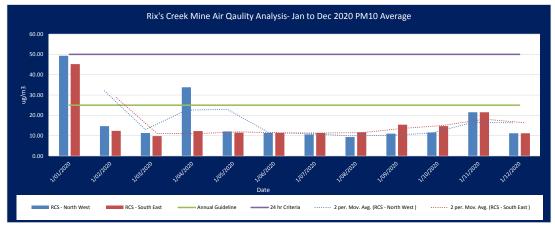

Monitoring Frequency: Continuous Sampling Method: AM-22

Averaging period: Pollutant: PM10

Units of measure: micrograms per cubic metre

WE CARE. WE DELIVER.

| 2020 |  |
|------|--|

Premises:

| 2020  |        |                                      |                        |                          |                |                   |                    |                   |                     |                   |
|-------|--------|--------------------------------------|------------------------|--------------------------|----------------|-------------------|--------------------|-------------------|---------------------|-------------------|
| Month | EPA ID | Sampling Point                       | First Sample<br>Date   | Last sample date         | Date obtained  | Min daily average | Mean daily average | Max daily average | Annual<br>Guideline | 24 hr<br>Criteria |
|       | 12     | RCN - North West                     | 1/01/2020              | 31/01/2020               | Daily          | 33.5              | 50.5               | 84.4              | 30.00               | 50.00             |
|       | 13     | RCN - South East                     | 1/01/2020              | 31/01/2020               | Daily          | 14.9              | 39.7               | 82.9              | 30.00               | 50.00             |
| JAN   | 14     | RCN - North East                     | 1/01/2020              | 31/01/2020               | Daily          | 16.2              | 38.2               | 91.3              | 30.00               | 50.00             |
|       | 15     | RCS - North West                     | 1/01/2020              | 31/01/2020               | 6/02/2020      | 17.2              | 49.3               | 113.8             | 25.00               | 50.00             |
|       | 16     | RCS - South East                     | 1/01/2020              | 31/01/2020               | 6/02/2020      | 12.6              | 45.2               | 109.4             | 25.00               | 50.00             |
|       | 12     | RCN - North West                     | 1/02/2020              | 29/02/2020               | Daily          | 18.0              | 46.9               | 74.9              | 30.00               | 50.00             |
|       | 13     | RCN - South East                     | 1/02/2020              | 29/02/2020               | Daily          | 4.2               | 19.3               | 55.0              | 30.00               | 50.00             |
| FEB   | 14     | RCN - North East                     | 1/02/2020              | 29/02/2020               | Daily          | 5.1               | 18.1               | 40.8              | 30.00               | 50.00             |
|       | 15     | RCS - North West                     | 1/02/2020              | 29/02/2020               | 20/03/2020     | 5.1               | 14.7               | 73.9              | 25.00               | 50.00             |
|       | 16     | RCS - South East                     | 1/02/2020              | 29/02/2020               | 20/03/2020     | 2.5               | 12.4               | 64.6              | 25.00               | 50.00             |
|       | 12     | RCN - North West                     | 1/03/2020              | 31/03/2020               | Daily          | 3.9               | 20.1               | 56.6              | 30.00               | 50.00             |
|       | 13     | RCN - South East                     | 1/03/2020              | 31/03/2020               | Daily          | 7.3               | 16.5               | 50.0              | 30.00               | 50.00             |
| MAR   | 14     | RCN - North East                     | 1/03/2020              | 31/03/2020               | Daily          | 7.9               | 15.4               | 41.2              | 30.00               | 50.00             |
|       | 15     | RCS - North West                     | 1/03/2020              | 31/03/2020               | 21/04/2020     | 5.1               | 11.3               | 24.2              | 25.00               | 50.00             |
|       | 16     | RCS - South East                     | 1/03/2020              | 31/03/2020               | 21/04/2020     | 2.6               | 9.8                | 24.3              | 25.00               | 50.00             |
|       | 12     | RCN - North West                     | 1/04/2020              | 30/04/2020               | Daily          | 13.6              | 30.8               | 54.5              | 30.00               | 50.00             |
|       | 13     | RCN - South East                     | 1/04/2020              | 30/04/2020               | Daily          | 7.5               | 25.2               | 55.3              | 30.00               | 50.00             |
| APR   | 14     | RCN - North East                     | 1/04/2020              | 30/04/2020               | Daily          | 8.7               | 23.0               | 61.9              | 30.00               | 50.00             |
|       | 15     | RCS - North West                     | 1/04/2020              | 30/04/2020               | 15/05/2020     | 6.8               | 33.8               | 67.5              | 25.00               | 50.00             |
|       | 16     | RCS - South East                     | 1/04/2020              | 30/04/2020               | 15/05/2020     | 6.2               | 12.3               | 22.9              | 25.00               | 50.00             |
|       | 12     | RCN - North West                     | 1/05/2020              | 31/05/2020               | Daily          | 13.2              | 40.3               | 56.4              | 30.00               | 50.00             |
|       | 13     | RCN - South East                     | 1/05/2020              | 31/05/2020               | Daily          | 5.7               | 14.7               | 32.4              | 30.00               | 50.00             |
| MAY   | 14     | RCN - North East                     | 1/05/2020              | 31/05/2020               | Daily          | 7.8               | 17.3               | 39.1              | 30.00               | 50.00             |
|       | 15     | RCS - North West                     | 1/05/2020              | 31/05/2020               | 9/06/2020      | 2.5               | 12.1               | 28.2              | 25.00               | 50.00             |
|       | 16     | RCS - South East                     | 1/05/2020              | 31/05/2020               | 9/06/2020      | 2.6               | 11.5               | 36.6              | 25.00               | 50.00             |
|       | 12     | RCN - North West                     | 1/06/2020              | 30/06/2020               | Daily          | 6.6               | 19.9               | 61.2              | 30.00               | 50.00             |
|       | 13     | RCN - South East                     | 1/06/2020              | 30/06/2020               | Daily          | 7.9               | 13.1               | 29.5              | 30.00               | 50.00             |
| JUNE  | 14     | RCN - North East                     | 1/06/2020              | 30/06/2020               | Daily          | 4.8               | 15.3               | 30.4              | 30.00               | 50.00             |
|       | 15     | RCS - North West                     | 1/06/2020              | 30/06/2020               | 16/07/2020     | 1.7               | 11.3               | 43.8              | 25.00               | 50.00             |
|       | 16     | RCS - South East                     | 1/06/2020              | 30/06/2020               | 16/07/2020     | 2.6               | 11.3               | 32.7              | 25.00               | 50.00             |
|       | 12     | RCN - North West                     | 1/07/2020              | 31/07/2020               | Daily          | 4.6               | 18.3               | 35.9              | 30.00               | 50.00             |
|       | 13     | RCN - South East                     | 1/07/2020              | 31/07/2020               | Daily          | 4.6               | 13.0               | 37.9              | 30.00               | 50.00             |
| JULY  | 14     | RCN - North East                     | 1/07/2020              | 31/07/2020               | Daily          | 3.9               | 16.3               | 35.9              | 30.00               | 50.00             |
| 552.  | 15     | RCS - North West                     | 1/07/2020              | 31/07/2020               | 24/08/2020     | 2.1               | 10.6               | 26.2              | 25.00               | 50.00             |
|       | 16     | RCS - South East                     | 1/07/2020              | 31/07/2020               | 24/08/2020     | 2.4               | 11.3               | 28.2              | 25.00               | 50.00             |
|       | 12     | RCN - North West                     | 1/08/2020              | 31/08/2020               | Daily          | 9.6               | 26.8               | 71.6              | 30.00               | 50.00             |
|       | 13     | RCN - South East                     | 1/08/2020              | 31/08/2020               | Daily          | 5.6               | 16.6               | 53.8              | 30.00               | 50.00             |
| AUG   | 14     | RCN - North East                     | 1/08/2020              | 31/08/2020               | Daily          | 7.6               | 21.9               | 68.6              | 30.00               | 50.00             |
| ACC   | 15     | RCS - North West                     | 1/08/2020              | 31/08/2020               | 17/09/2020     | 0.7               | 9.3                | 25.1              | 25.00               | 50.00             |
|       | 16     | RCS - South East                     | 1/08/2020              |                          | 17/09/2020     | 1.9               |                    | 25.6              | 25.00               |                   |
|       | 16     |                                      |                        | 31/08/2020               |                | 1.9               | 11.7<br>24.9       | 51.9              |                     | 50.00             |
|       | 13     | RCN - North West<br>RCN - South East | 1/09/2020<br>1/09/2020 | 30/09/2020<br>30/09/2020 | Daily<br>Daily | 7.9               | 17.4               | 51.9<br>42.6      | 30.00<br>30.00      | 50.00             |
| SEPT  |        |                                      |                        |                          |                |                   |                    |                   |                     | 50.00             |
| 3EFT  | 14     | RCN - North East<br>RCS - North West | 1/09/2020              | 30/09/2020               | Daily          | 8.0               | 20.9               | 44.0              | 30.00               | 50.00             |
|       | 15     | RCS - North West                     | 1/09/2020              | 30/09/2020               | 19/10/2020     | 1.7               | 11.0               | 24.9              | 25.00               | 50.00             |
|       | 16     |                                      | 1/09/2020              | 30/09/2020               | 19/10/2020     | 2.2               | 15.4               | 28.5<br>40.4      | 25.00               | 50.00             |
|       | 12     | RCN - North West                     | 1/10/2020              | 31/10/2020               | Daily          | 7.6               | 22.7               |                   | 30.00               | 50.00             |
| ост   | 13     | RCN - South East                     | 1/10/2020              | 31/10/2020               | Daily          | 4.1               | 16.2               | 29.9              | 30.00               | 50.00             |
| - 001 | 14     | RCN - North East                     | 1/10/2020              | 31/10/2020               | Daily          | 5.4               | 18.8               | 35.0              | 30.00               | 50.00             |
|       | 15     | RCS - North West                     | 1/10/2020              | 31/10/2020               | 18/11/2020     | 2.8               | 14.7               | 27.6              | 25.00               | 50.00             |
|       | 16     | RCS - South East                     | 1/10/2020              | 31/10/2020               | 18/11/2020     | 1.0               | 11.6               | 30.0              | 25.00               | 50.00             |
|       | 12     | RCN - North West                     | 1/11/2020              | 30/11/2020               | Daily          | 10.5              | 29.4               | 76.4              | 30.00               | 50.00             |
| NOV   | 13     | RCN - South East                     | 1/11/2020              | 30/11/2020               | Daily          | 7.8               | 21.3               | 82.7              | 30.00               | 50.00             |
|       | 14     | RCN - North East                     | 1/11/2020              | 30/11/2020               | Daily          | 8.6               | 24.0               | 75.9              | 30.00               | 50.00             |
|       | 15     | RCS - North West<br>RCS - South East | 1/11/2020              | 30/11/2020               | 18/12/2021     | 5.7               | 21.5               | 58.7              | 25.00               | 50.00             |
|       | 16     |                                      | 1/11/2020              | 30/11/2020               | 18/12/2021     | 2.0               | 15.9               | 39.0              | 25.00               | 50.00             |
| DEG   | 12     | RCN - North West                     | 1/12/2020              | 31/12/2020               | Daily          | 7.4               | 20.1               | 52.7              | 30.00               | 50.00             |
| DEC   | 13     | RCN - South East                     | 1/12/2020              | 31/12/2020               | Daily          | 9.0               | 19.1               | 43.8              | 30.00               | 50.00             |
|       | 14     | RCN - North East<br>RCS - North West | 1/12/2020              | 31/12/2020               | Daily          | 5.9               | 15.5               | 35.6              | 30.00               | 50.00             |
|       | 15     | RCS - North West                     | 1/12/2020              | 31/12/2020               | 19/01/2021     | 3.9               | 11.2               | 32.1              | 25.00               | 50.00             |
|       | 16     | NOS - SOUIII EASI                    | 1/12/2020              | 31/12/2020               | 19/01/2021     | 5.8               | 16.4               | 45.5              | 25.00               | 50.00             |

| 2020             | RCS - North West     | (Bowmans)        | 2020 RCS - South East (South Rehab) |                   |                  |  |  |
|------------------|----------------------|------------------|-------------------------------------|-------------------|------------------|--|--|
| Year to date min | Year to date<br>mean | Year to date max | Year to date min                    | Year to date mean | Year to date max |  |  |
| 0.70             | 17.57                | 113.80           | 1.00                                | 15.40             | 109.40           |  |  |