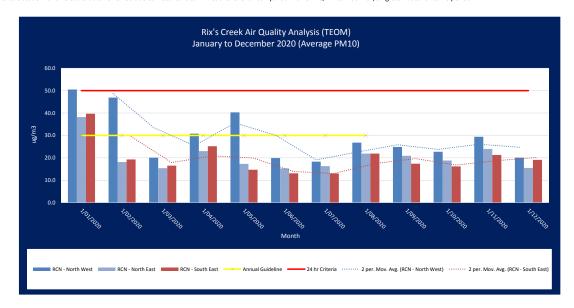

Monitoring Frequency: Continuous Sampling Method: AM-22

Averaging period: Pollutant: PM10

Units of measure: micrograms per cubic metre

WE CARE. WE DELIVER.

| 2020 |  |
|------|--|

Premises:

| 2020  |        |                                      |                        |                          |                |                   |                    |                   |                     |                   |
|-------|--------|--------------------------------------|------------------------|--------------------------|----------------|-------------------|--------------------|-------------------|---------------------|-------------------|
| Month | EPA ID | Sampling Point                       | First Sample<br>Date   | Last sample date         | Date obtained  | Min daily average | Mean daily average | Max daily average | Annual<br>Guideline | 24 hr<br>Criteria |
|       | 12     | RCN - North West                     | 1/01/2020              | 31/01/2020               | Daily          | 33.5              | 50.5               | 84.4              | 30.00               | 50.00             |
|       | 13     | RCN - South East                     | 1/01/2020              | 31/01/2020               | Daily          | 14.9              | 39.7               | 82.9              | 30.00               | 50.00             |
| JAN   | 14     | RCN - North East                     | 1/01/2020              | 31/01/2020               | Daily          | 16.2              | 38.2               | 91.3              | 30.00               | 50.00             |
|       | 15     | RCS - North West                     | 1/01/2020              | 31/01/2020               | 6/02/2020      | 17.2              | 49.3               | 113.8             | 25.00               | 50.00             |
|       | 16     | RCS - South East                     | 1/01/2020              | 31/01/2020               | 6/02/2020      | 12.6              | 45.2               | 109.4             | 25.00               | 50.00             |
|       | 12     | RCN - North West                     | 1/02/2020              | 29/02/2020               | Daily          | 18.0              | 46.9               | 74.9              | 30.00               | 50.00             |
|       | 13     | RCN - South East                     | 1/02/2020              | 29/02/2020               | Daily          | 4.2               | 19.3               | 55.0              | 30.00               | 50.00             |
| FEB   | 14     | RCN - North East                     | 1/02/2020              | 29/02/2020               | Daily          | 5.1               | 18.1               | 40.8              | 30.00               | 50.00             |
|       | 15     | RCS - North West                     | 1/02/2020              | 29/02/2020               | 20/03/2020     | 5.1               | 14.7               | 73.9              | 25.00               | 50.00             |
|       | 16     | RCS - South East                     | 1/02/2020              | 29/02/2020               | 20/03/2020     | 2.5               | 12.4               | 64.6              | 25.00               | 50.00             |
|       | 12     | RCN - North West                     | 1/03/2020              | 31/03/2020               | Daily          | 3.9               | 20.1               | 56.6              | 30.00               | 50.00             |
|       | 13     | RCN - South East                     | 1/03/2020              | 31/03/2020               | Daily          | 7.3               | 16.5               | 50.0              | 30.00               | 50.00             |
| MAR   | 14     | RCN - North East                     | 1/03/2020              | 31/03/2020               | Daily          | 7.9               | 15.4               | 41.2              | 30.00               | 50.00             |
|       | 15     | RCS - North West                     | 1/03/2020              | 31/03/2020               | 21/04/2020     | 5.1               | 11.3               | 24.2              | 25.00               | 50.00             |
|       | 16     | RCS - South East                     | 1/03/2020              | 31/03/2020               | 21/04/2020     | 2.6               | 9.8                | 24.3              | 25.00               | 50.00             |
|       | 12     | RCN - North West                     | 1/04/2020              | 30/04/2020               | Daily          | 13.6              | 30.8               | 54.5              | 30.00               | 50.00             |
|       | 13     | RCN - South East                     | 1/04/2020              | 30/04/2020               | Daily          | 7.5               | 25.2               | 55.3              | 30.00               | 50.00             |
| APR   | 14     | RCN - North East                     | 1/04/2020              | 30/04/2020               | Daily          | 8.7               | 23.0               | 61.9              | 30.00               | 50.00             |
|       | 15     | RCS - North West                     | 1/04/2020              | 30/04/2020               | 15/05/2020     | 6.8               | 33.8               | 67.5              | 25.00               | 50.00             |
|       | 16     | RCS - South East                     | 1/04/2020              | 30/04/2020               | 15/05/2020     | 6.2               | 12.3               | 22.9              | 25.00               | 50.00             |
|       | 12     | RCN - North West                     | 1/05/2020              | 31/05/2020               | Daily          | 13.2              | 40.3               | 56.4              | 30.00               | 50.00             |
|       | 13     | RCN - South East                     | 1/05/2020              | 31/05/2020               | Daily          | 5.7               | 14.7               | 32.4              | 30.00               | 50.00             |
| MAY   | 14     | RCN - North East                     | 1/05/2020              | 31/05/2020               | Daily          | 7.8               | 17.3               | 39.1              | 30.00               | 50.00             |
|       | 15     | RCS - North West                     | 1/05/2020              | 31/05/2020               | 9/06/2020      | 2.5               | 12.1               | 28.2              | 25.00               | 50.00             |
|       | 16     | RCS - South East                     | 1/05/2020              | 31/05/2020               | 9/06/2020      | 2.6               | 11.5               | 36.6              | 25.00               | 50.00             |
|       | 12     | RCN - North West                     | 1/06/2020              | 30/06/2020               | Daily          | 6.6               | 19.9               | 61.2              | 30.00               | 50.00             |
|       | 13     | RCN - South East                     | 1/06/2020              | 30/06/2020               | Daily          | 7.9               | 13.1               | 29.5              | 30.00               | 50.00             |
| JUNE  | 14     | RCN - North East                     | 1/06/2020              | 30/06/2020               | Daily          | 4.8               | 15.3               | 30.4              | 30.00               | 50.00             |
|       | 15     | RCS - North West                     | 1/06/2020              | 30/06/2020               | 16/07/2020     | 1.7               | 11.3               | 43.8              | 25.00               | 50.00             |
|       | 16     | RCS - South East                     | 1/06/2020              | 30/06/2020               | 16/07/2020     | 2.6               | 11.3               | 32.7              | 25.00               | 50.00             |
|       | 12     | RCN - North West                     | 1/07/2020              | 31/07/2020               | Daily          | 4.6               | 18.3               | 35.9              | 30.00               | 50.00             |
|       | 13     | RCN - South East                     | 1/07/2020              | 31/07/2020               | Daily          | 4.6               | 13.0               | 37.9              | 30.00               | 50.00             |
| JULY  | 14     | RCN - North East                     | 1/07/2020              | 31/07/2020               | Daily          | 3.9               | 16.3               | 35.9              | 30.00               | 50.00             |
| 552.  | 15     | RCS - North West                     | 1/07/2020              | 31/07/2020               | 24/08/2020     | 2.1               | 10.6               | 26.2              | 25.00               | 50.00             |
|       | 16     | RCS - South East                     | 1/07/2020              | 31/07/2020               | 24/08/2020     | 2.4               | 11.3               | 28.2              | 25.00               | 50.00             |
|       | 12     | RCN - North West                     | 1/08/2020              | 31/08/2020               | Daily          | 9.6               | 26.8               | 71.6              | 30.00               | 50.00             |
|       | 13     | RCN - South East                     | 1/08/2020              | 31/08/2020               | Daily          | 5.6               | 16.6               | 53.8              | 30.00               | 50.00             |
| AUG   | 14     | RCN - North East                     | 1/08/2020              | 31/08/2020               | Daily          | 7.6               | 21.9               | 68.6              | 30.00               | 50.00             |
| ACC   | 15     | RCS - North West                     | 1/08/2020              | 31/08/2020               | 17/09/2020     | 0.7               | 9.3                | 25.1              | 25.00               | 50.00             |
|       | 16     | RCS - South East                     | 1/08/2020              |                          | 17/09/2020     | 1.9               |                    | 25.6              | 25.00               |                   |
|       | 16     |                                      |                        | 31/08/2020               |                | 1.9               | 11.7<br>24.9       | 51.9              |                     | 50.00             |
|       | 13     | RCN - North West<br>RCN - South East | 1/09/2020<br>1/09/2020 | 30/09/2020<br>30/09/2020 | Daily<br>Daily | 7.9               | 17.4               | 51.9<br>42.6      | 30.00<br>30.00      | 50.00             |
| SEPT  |        |                                      |                        |                          |                |                   |                    |                   |                     | 50.00             |
| 3EFT  | 14     | RCN - North East<br>RCS - North West | 1/09/2020              | 30/09/2020               | Daily          | 8.0               | 20.9               | 44.0              | 30.00               | 50.00             |
|       | 15     | RCS - North West                     | 1/09/2020              | 30/09/2020               | 19/10/2020     | 1.7               | 11.0               | 24.9              | 25.00               | 50.00             |
|       | 16     |                                      | 1/09/2020              | 30/09/2020               | 19/10/2020     | 2.2               | 15.4               | 28.5<br>40.4      | 25.00               | 50.00             |
|       | 12     | RCN - North West                     | 1/10/2020              | 31/10/2020               | Daily          | 7.6               | 22.7               |                   | 30.00               | 50.00             |
| ост   | 13     | RCN - South East                     | 1/10/2020              | 31/10/2020               | Daily          | 4.1               | 16.2               | 29.9              | 30.00               | 50.00             |
| - 001 | 14     | RCN - North East                     | 1/10/2020              | 31/10/2020               | Daily          | 5.4               | 18.8               | 35.0              | 30.00               | 50.00             |
|       | 15     | RCS - North West                     | 1/10/2020              | 31/10/2020               | 18/11/2020     | 2.8               | 14.7               | 27.6              | 25.00               | 50.00             |
|       | 16     | RCS - South East                     | 1/10/2020              | 31/10/2020               | 18/11/2020     | 1.0               | 11.6               | 30.0              | 25.00               | 50.00             |
|       | 12     | RCN - North West                     | 1/11/2020              | 30/11/2020               | Daily          | 10.5              | 29.4               | 76.4              | 30.00               | 50.00             |
| NOV   | 13     | RCN - South East                     | 1/11/2020              | 30/11/2020               | Daily          | 7.8               | 21.3               | 82.7              | 30.00               | 50.00             |
|       | 14     | RCN - North East                     | 1/11/2020              | 30/11/2020               | Daily          | 8.6               | 24.0               | 75.9              | 30.00               | 50.00             |
|       | 15     | RCS - North West<br>RCS - South East | 1/11/2020              | 30/11/2020               | 18/12/2021     | 5.7               | 21.5               | 58.7              | 25.00               | 50.00             |
|       | 16     |                                      | 1/11/2020              | 30/11/2020               | 18/12/2021     | 2.0               | 15.9               | 39.0              | 25.00               | 50.00             |
| DEG   | 12     | RCN - North West                     | 1/12/2020              | 31/12/2020               | Daily          | 7.4               | 20.1               | 52.7              | 30.00               | 50.00             |
| DEC   | 13     | RCN - South East                     | 1/12/2020              | 31/12/2020               | Daily          | 9.0               | 19.1               | 43.8              | 30.00               | 50.00             |
|       | 14     | RCN - North East<br>RCS - North West | 1/12/2020              | 31/12/2020               | Daily          | 5.9               | 15.5               | 35.6              | 30.00               | 50.00             |
|       | 15     | RCS - North West                     | 1/12/2020              | 31/12/2020               | 19/01/2021     | 3.9               | 11.2               | 32.1              | 25.00               | 50.00             |
|       | 16     | NOS - SOUIII EASI                    | 1/12/2020              | 31/12/2020               | 19/01/2021     | 5.8               | 16.4               | 45.5              | 25.00               | 50.00             |

| 2020 RCN - North West |                      |                  |                  | 2020 RCN - South Ea | st               | 2020 RCN - North East |                      |                  |
|-----------------------|----------------------|------------------|------------------|---------------------|------------------|-----------------------|----------------------|------------------|
| Year to date min      | Year to date<br>mean | Year to date max | Year to date min | Year to date mean   | Year to date max | Year to date min      | Year to date<br>mean | Year to date max |
| 3.9                   | 29.2                 | 84.4             | 4.1              | 19.8                | 82.9             | 3.9                   | 20.4                 | 91.3             |