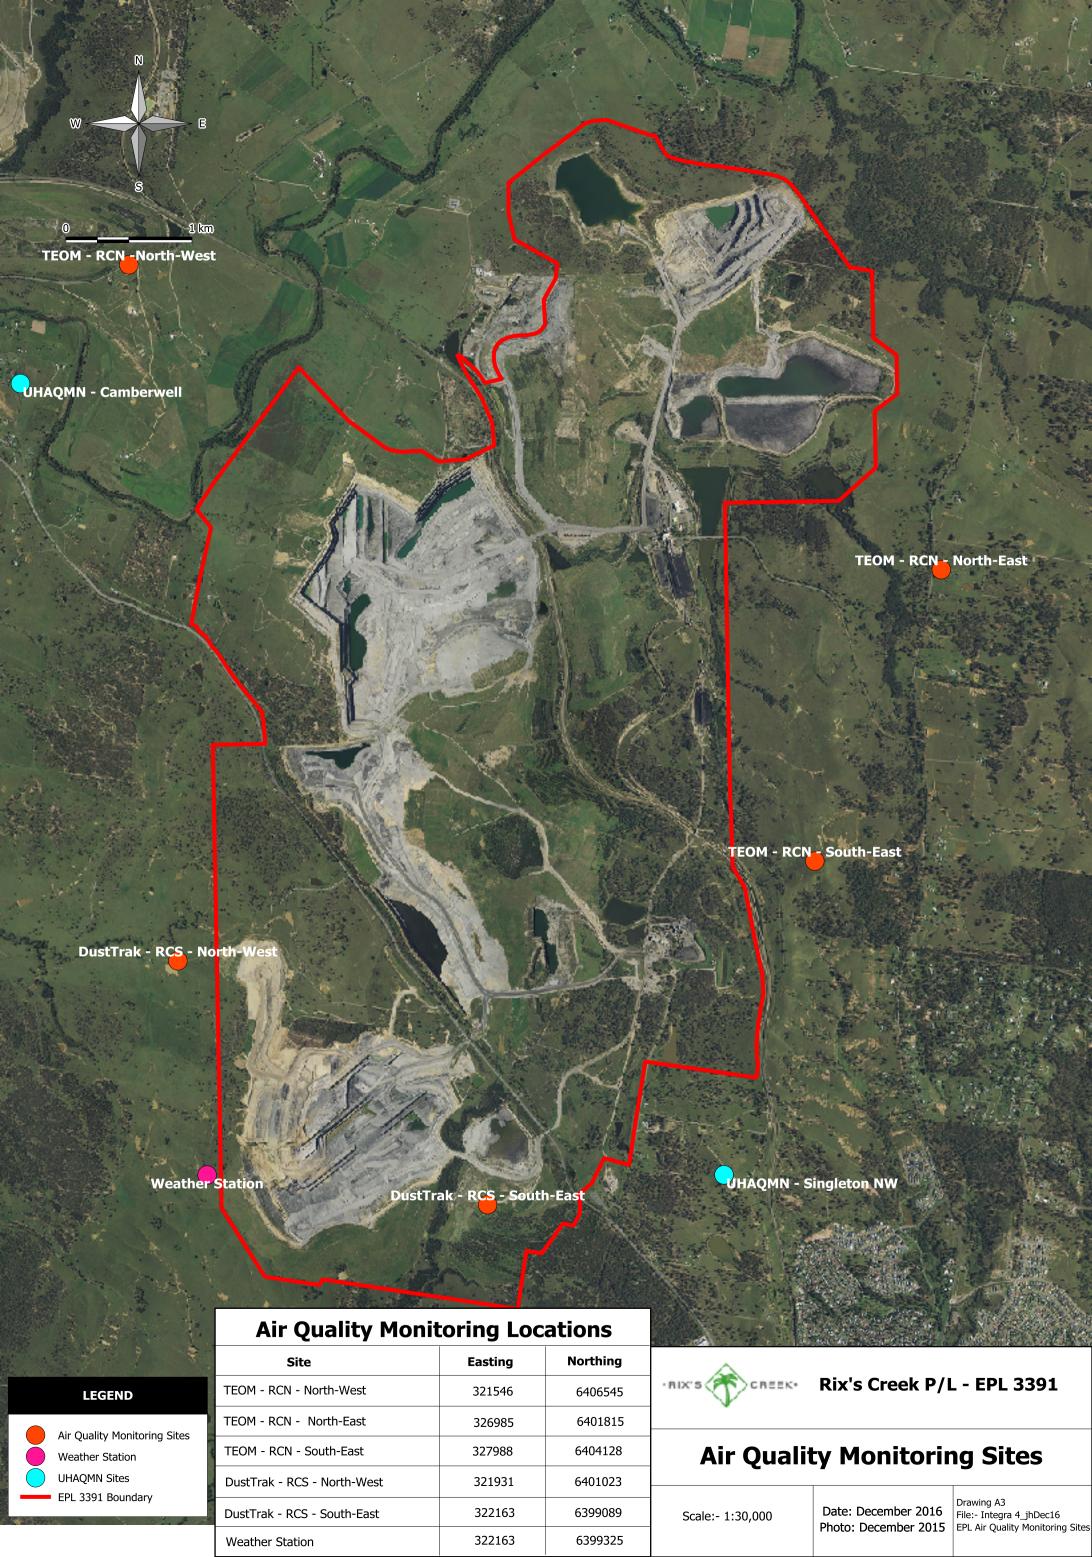

## RIX'S CREEK MINE AIR QUALITY RESULTS 2020 TEOM/Dusttrak SUMMARY

License Number: Licensee:

3391 RIX'S CREEK PTY. LIMITED

PO BOX 4 EAST MAITLAND NSW 2323

RIX'S CREEK COLLIERY RIX'S CREEK LANE SINGLETON NSW 2330

Monitoring Frequency: Continuous Sampling Method: AM-22

Averaging period: Pollutant: PM10

Units of measure: micrograms per cubic metre

WE CARE. WE DELIVER.

| 2020 |  |
|------|--|

Premises:

| 2020  |        |                                      |                        |                          |                |                   |                    |                   |                     |                   |
|-------|--------|--------------------------------------|------------------------|--------------------------|----------------|-------------------|--------------------|-------------------|---------------------|-------------------|
| Month | EPA ID | Sampling Point                       | First Sample<br>Date   | Last sample date         | Date obtained  | Min daily average | Mean daily average | Max daily average | Annual<br>Guideline | 24 hr<br>Criteria |
|       | 12     | RCN - North West                     | 1/01/2020              | 31/01/2020               | Daily          | 33.5              | 50.5               | 84.4              | 30.00               | 50.00             |
|       | 13     | RCN - South East                     | 1/01/2020              | 31/01/2020               | Daily          | 14.9              | 39.7               | 82.9              | 30.00               | 50.00             |
| JAN   | 14     | RCN - North East                     | 1/01/2020              | 31/01/2020               | Daily          | 16.2              | 38.2               | 91.3              | 30.00               | 50.00             |
|       | 15     | RCS - North West                     | 1/01/2020              | 31/01/2020               | 6/02/2020      | 17.2              | 49.3               | 113.8             | 25.00               | 50.00             |
|       | 16     | RCS - South East                     | 1/01/2020              | 31/01/2020               | 6/02/2020      | 12.6              | 45.2               | 109.4             | 25.00               | 50.00             |
|       | 12     | RCN - North West                     | 1/02/2020              | 29/02/2020               | Daily          | 18.0              | 46.9               | 74.9              | 30.00               | 50.00             |
|       | 13     | RCN - South East                     | 1/02/2020              | 29/02/2020               | Daily          | 4.2               | 19.3               | 55.0              | 30.00               | 50.00             |
| FEB   | 14     | RCN - North East                     | 1/02/2020              | 29/02/2020               | Daily          | 5.1               | 18.1               | 40.8              | 30.00               | 50.00             |
|       | 15     | RCS - North West                     | 1/02/2020              | 29/02/2020               | 20/03/2020     | 5.1               | 14.7               | 73.9              | 25.00               | 50.00             |
|       | 16     | RCS - South East                     | 1/02/2020              | 29/02/2020               | 20/03/2020     | 2.5               | 12.4               | 64.6              | 25.00               | 50.00             |
|       | 12     | RCN - North West                     | 1/03/2020              | 31/03/2020               | Daily          | 3.9               | 20.1               | 56.6              | 30.00               | 50.00             |
|       | 13     | RCN - South East                     | 1/03/2020              | 31/03/2020               | Daily          | 7.3               | 16.5               | 50.0              | 30.00               | 50.00             |
| MAR   | 14     | RCN - North East                     | 1/03/2020              | 31/03/2020               | Daily          | 7.9               | 15.4               | 41.2              | 30.00               | 50.00             |
|       | 15     | RCS - North West                     | 1/03/2020              | 31/03/2020               | 21/04/2020     | 5.1               | 11.3               | 24.2              | 25.00               | 50.00             |
|       | 16     | RCS - South East                     | 1/03/2020              | 31/03/2020               | 21/04/2020     | 2.6               | 9.8                | 24.3              | 25.00               | 50.00             |
|       | 12     | RCN - North West                     | 1/04/2020              | 30/04/2020               | Daily          | 13.6              | 30.8               | 54.5              | 30.00               | 50.00             |
|       | 13     | RCN - South East                     | 1/04/2020              | 30/04/2020               | Daily          | 7.5               | 25.2               | 55.3              | 30.00               | 50.00             |
| APR   | 14     | RCN - North East                     | 1/04/2020              | 30/04/2020               | Daily          | 8.7               | 23.0               | 61.9              | 30.00               | 50.00             |
|       | 15     | RCS - North West                     | 1/04/2020              | 30/04/2020               | 15/05/2020     | 6.8               | 33.8               | 67.5              | 25.00               | 50.00             |
|       | 16     | RCS - South East                     | 1/04/2020              | 30/04/2020               | 15/05/2020     | 6.2               | 12.3               | 22.9              | 25.00               | 50.00             |
|       | 12     | RCN - North West                     | 1/05/2020              | 31/05/2020               | Daily          | 13.2              | 40.3               | 56.4              | 30.00               | 50.00             |
|       | 13     | RCN - South East                     | 1/05/2020              | 31/05/2020               | Daily          | 5.7               | 14.7               | 32.4              | 30.00               | 50.00             |
| MAY   | 14     | RCN - North East                     | 1/05/2020              | 31/05/2020               | Daily          | 7.8               | 17.3               | 39.1              | 30.00               | 50.00             |
|       | 15     | RCS - North West                     | 1/05/2020              | 31/05/2020               | 9/06/2020      | 2.5               | 12.1               | 28.2              | 25.00               | 50.00             |
|       | 16     | RCS - South East                     | 1/05/2020              | 31/05/2020               | 9/06/2020      | 2.6               | 11.5               | 36.6              | 25.00               | 50.00             |
|       | 12     | RCN - North West                     | 1/06/2020              | 30/06/2020               | Daily          | 6.6               | 19.9               | 61.2              | 30.00               | 50.00             |
|       | 13     | RCN - South East                     | 1/06/2020              | 30/06/2020               | Daily          | 7.9               | 13.1               | 29.5              | 30.00               | 50.00             |
| JUNE  | 14     | RCN - North East                     | 1/06/2020              | 30/06/2020               | Daily          | 4.8               | 15.3               | 30.4              | 30.00               | 50.00             |
|       | 15     | RCS - North West                     | 1/06/2020              | 30/06/2020               | 16/07/2020     | 1.7               | 11.3               | 43.8              | 25.00               | 50.00             |
|       | 16     | RCS - South East                     | 1/06/2020              | 30/06/2020               | 16/07/2020     | 2.6               | 11.3               | 32.7              | 25.00               | 50.00             |
|       | 12     | RCN - North West                     | 1/07/2020              | 31/07/2020               | Daily          | 4.6               | 18.3               | 35.9              | 30.00               | 50.00             |
|       | 13     | RCN - South East                     | 1/07/2020              | 31/07/2020               | Daily          | 4.6               | 13.0               | 37.9              | 30.00               | 50.00             |
| JULY  | 14     | RCN - North East                     | 1/07/2020              | 31/07/2020               | Daily          | 3.9               | 16.3               | 35.9              | 30.00               | 50.00             |
| 552.  | 15     | RCS - North West                     | 1/07/2020              | 31/07/2020               | 24/08/2020     | 2.1               | 10.6               | 26.2              | 25.00               | 50.00             |
|       | 16     | RCS - South East                     | 1/07/2020              | 31/07/2020               | 24/08/2020     | 2.4               | 11.3               | 28.2              | 25.00               | 50.00             |
|       | 12     | RCN - North West                     | 1/08/2020              | 31/08/2020               | Daily          | 9.6               | 26.8               | 71.6              | 30.00               | 50.00             |
|       | 13     | RCN - South East                     | 1/08/2020              | 31/08/2020               | Daily          | 5.6               | 16.6               | 53.8              | 30.00               | 50.00             |
| AUG   | 14     | RCN - North East                     | 1/08/2020              | 31/08/2020               | Daily          | 7.6               | 21.9               | 68.6              | 30.00               | 50.00             |
| ACC   | 15     | RCS - North West                     | 1/08/2020              | 31/08/2020               | 17/09/2020     | 0.7               | 9.3                | 25.1              | 25.00               | 50.00             |
|       | 16     | RCS - South East                     | 1/08/2020              |                          | 17/09/2020     | 1.9               |                    | 25.6              | 25.00               |                   |
|       | 16     |                                      |                        | 31/08/2020               |                | 1.9               | 11.7<br>24.9       | 51.9              |                     | 50.00             |
|       | 13     | RCN - North West<br>RCN - South East | 1/09/2020<br>1/09/2020 | 30/09/2020<br>30/09/2020 | Daily<br>Daily | 7.9               | 17.4               | 51.9<br>42.6      | 30.00<br>30.00      | 50.00             |
| SEPT  |        |                                      |                        |                          |                |                   |                    |                   |                     | 50.00             |
| 3EFT  | 14     | RCN - North East<br>RCS - North West | 1/09/2020              | 30/09/2020               | Daily          | 8.0               | 20.9               | 44.0              | 30.00               | 50.00             |
|       | 15     | RCS - North West                     | 1/09/2020              | 30/09/2020               | 19/10/2020     | 1.7               | 11.0               | 24.9              | 25.00               | 50.00             |
|       | 16     |                                      | 1/09/2020              | 30/09/2020               | 19/10/2020     | 2.2               | 15.4               | 28.5<br>40.4      | 25.00               | 50.00             |
|       | 12     | RCN - North West                     | 1/10/2020              | 31/10/2020               | Daily          | 7.6               | 22.7               |                   | 30.00               | 50.00             |
| ост   | 13     | RCN - South East                     | 1/10/2020              | 31/10/2020               | Daily          | 4.1               | 16.2               | 29.9              | 30.00               | 50.00             |
| - 001 | 14     | RCN - North East                     | 1/10/2020              | 31/10/2020               | Daily          | 5.4               | 18.8               | 35.0              | 30.00               | 50.00             |
|       | 15     | RCS - North West                     | 1/10/2020              | 31/10/2020               | 18/11/2020     | 2.8               | 14.7               | 27.6              | 25.00               | 50.00             |
|       | 16     | RCS - South East                     | 1/10/2020              | 31/10/2020               | 18/11/2020     | 1.0               | 11.6               | 30.0              | 25.00               | 50.00             |
|       | 12     | RCN - North West                     | 1/11/2020              | 30/11/2020               | Daily          | 10.5              | 29.4               | 76.4              | 30.00               | 50.00             |
| NOV   | 13     | RCN - South East                     | 1/11/2020              | 30/11/2020               | Daily          | 7.8               | 21.3               | 82.7              | 30.00               | 50.00             |
|       | 14     | RCN - North East                     | 1/11/2020              | 30/11/2020               | Daily          | 8.6               | 24.0               | 75.9              | 30.00               | 50.00             |
|       | 15     | RCS - North West<br>RCS - South East | 1/11/2020              | 30/11/2020               | 18/12/2021     | 5.7               | 21.5               | 58.7              | 25.00               | 50.00             |
|       | 16     |                                      | 1/11/2020              | 30/11/2020               | 18/12/2021     | 2.0               | 15.9               | 39.0              | 25.00               | 50.00             |
| DEG   | 12     | RCN - North West                     | 1/12/2020              | 31/12/2020               | Daily          | 7.4               | 20.1               | 52.7              | 30.00               | 50.00             |
| DEC   | 13     | RCN - South East                     | 1/12/2020              | 31/12/2020               | Daily          | 9.0               | 19.1               | 43.8              | 30.00               | 50.00             |
|       | 14     | RCN - North East<br>RCS - North West | 1/12/2020              | 31/12/2020               | Daily          | 5.9               | 15.5               | 35.6              | 30.00               | 50.00             |
|       | 15     | RCS - North West                     | 1/12/2020              | 31/12/2020               | 19/01/2021     | 3.9               | 11.2               | 32.1              | 25.00               | 50.00             |
|       | 16     | NOS - SOUIII EASI                    | 1/12/2020              | 31/12/2020               | 19/01/2021     | 5.8               | 16.4               | 45.5              | 25.00               | 50.00             |