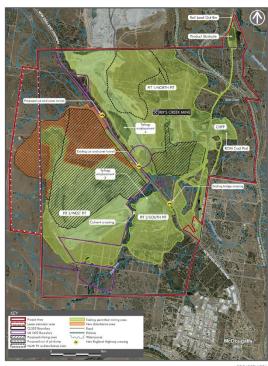

## Continuation of Mining Project Approved

The IPC approval clears the way for operations at Rix's Creek South Mine to continue for another 21 years, securing hundreds of local jobs.

Rix's Creek South operations will progress in a westward direction away from Singleton, with land being backfilled and remediated as has happened since the mine started in 1990.

Mining land will continue to be rehabilitated to provide areas for cattle grazing and further approved land uses.

It will be very much business as usual at the site. The continuation was always intended when mining started 30 years ago and will allow a logical extension of the existing operation recovering additional coal resources and allowing for a systematic sequence to provide a long term stable final landuse.

### **Environmental Management**

The approval of the Rix's Creek South Continuation number of Project contains a contemporary conditions for environmental management, monitoring operational requirements and minimise impacts on our neighbours. Please visit our website at www.bloomcoll.com.au or phone our Community and Blasting Hotline on 02 4930 2665 if you require further information.