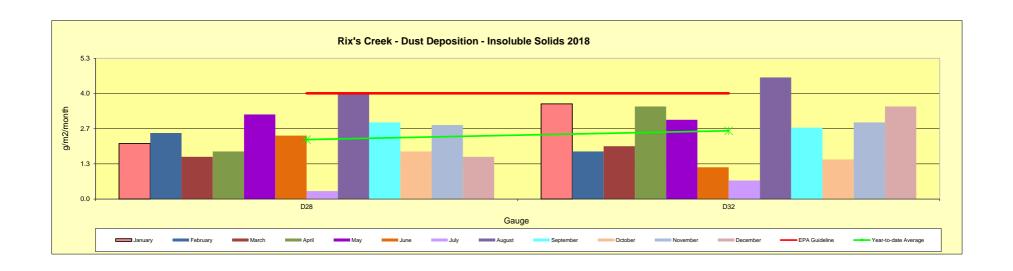

Premises: RIX'S CREEK COLLIERY Pollutant: Particulates - Deposited Matter

g/m²/month RIX'S CREEK LANE Units of measure: SINGLETON NSW 2330

Published: 19 February 2018 26 March 2018 18 April 2018 25 May 2018 18 June 2018 3 August 2018 Sampled: 15 January 2018 15 February 2018 16 March 2018 16 April 2018 16 May 2018 15 June 2018 Obtained: 15 February 2018 21 March 2018 10 April 2018 11 May 2018 12 June 2018 13 July 2018 JANUARY **FEBRUARY** MARCH JUNE Sampling Monitoring Measurement Measurement **APRIL Measurement MAY Measurement** Point Location Measurement Measurement 25 D28 2.1 2.5 1.6 1.8 3.2 2.4 29 D32 3.6 1.8 2.0 3.5 3.0 1.2 Mean 2.9 2.2 1.8 2.7 3.1 1.8 Minimum 2.1 1.8 1.6 1.8 3.0 1.2 Maximum 3.6 2.5 2.0 3.5 3.2 2.4

<sup>\*</sup>c - contaminated sample \*\*d - damaged gauge (no result)

|          | Published: | 13 August 2018 | 13 September 2018 | 8 November 2018   | 12 November 2018 | 13 December 2018 | 8 January 2019   |              |               |
|----------|------------|----------------|-------------------|-------------------|------------------|------------------|------------------|--------------|---------------|
|          | Sampled:   | 16 July 2018   | 16 August 2018    | 17 September 2018 | 17 October 2018  | 16 November 2018 | 18 December 2018 |              |               |
|          | Obtained:  | 10 August 2018 | 13 September 2018 | 11 October 2018   | 9 November 2018  | 12 December 2018 | 8 January 2019   |              |               |
| Sampling | Monitoring | JULY           | AUGUST            | SEPTEMBER         | OCTOBER          | NOVEMBER         | DECEMBER         | Year-to-date |               |
| Point    | Location   | Measurement    | Measurement       | Measurement       | Measurement      | Measurement      | Measurement      | Average      | EPA Guideline |
| 25       | D28        | 0.3            | 4.0               | 2.9               | 1.8              | 2.8              | 1.6              | 2.3          | 4             |
|          |            |                |                   |                   |                  |                  |                  |              |               |
| 29       | D32        | 0.7            | 4.6               | 2.7               | 1.5              | 2.9              | 3.5              | 2.6          | 4             |

Mean 0.5 4.3 2.8 2.9 1.7 2.6 4.0 2.7 Minimum 0.3 1.5 2.8 1.6 0.7 4.6 2.9 3.5 Maximum

<sup>\*</sup>c - contaminated sample

<sup>\*\*</sup>d - damaged gauge (no result)